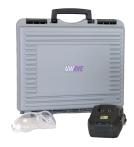

### **UFLUO-HAND** - Portable UV LED

Fluorescence Lamp

- Applications : fluorescence.
- Included: UFLUO-HAND, rechargeable battery, battery charger, and UV protective glasses.

### Why Choose Our Kits?

- Included Accessories: Everything you need for immediate use.
- Ready-to-Use: Simple and quick solutions to implement.
- Guaranteed Safety: Each kit includes UV protective glasses.
- Easy to Transport: Our products are delivered in practical and robust cases.