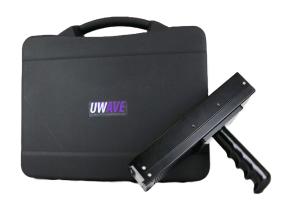

# **UPIN** - Thin & Powerful UV Curing Line

- Applications: curing, bonding or disinfection.
- Includes: UPIN, power supply cable, UV protective glasses, product holder.

### Why Choose Our Kits?

- Included Accessories: Everything you need for immediate use.
- Ready-to-Use: Simple and quick solutions to implement.
- Guaranteed Safety: Each kit includes UV protective glasses.
- Easy to Transport: Our products are delivered in practical and robust cases.