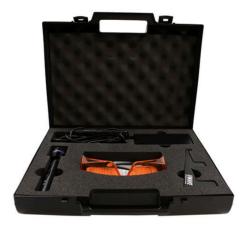

# **UTARGET -** Powerful & Portable UV Curing Pen

- **Applications**: curing, bonding or fluorescence.
- Included: UTARGET, power supply cable, UV protective glasses, and product holder.

### **UFLUO-HAND** - Portable UV LED

Fluorescence Lamp

- Applications : fluorescence.
- Included: UFLUO-HAND, rechargeable battery, battery charger, and UV protective glasses.

### Why Choose Our Kits?

- Included Accessories: Everything you need for immediate use.
- Ready-to-Use: Simple and quick solutions to implement.
- Guaranteed Safety: Each kit includes UV protective glasses.
- Easy to Transport: Our products are delivered in practical and robust cases.