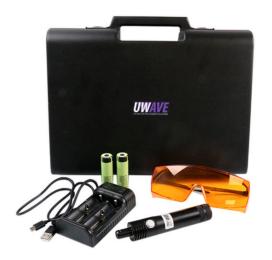

# **UPEN -** Wireless & Powerful UV Curing Pen

- Applications : curing and bonding.
- **Ilncludes:** UPEN, battery charger, rechargeable batteries, UV protective glasses, USB cable.

### Why Choose Our Kits?

- Included Accessories: Everything you need for immediate use.
- Ready-to-Use: Simple and quick solutions to implement.
- Guaranteed Safety: Each kit includes UV protective glasses.
- Easy to Transport: Our products are delivered in practical and robust cases.